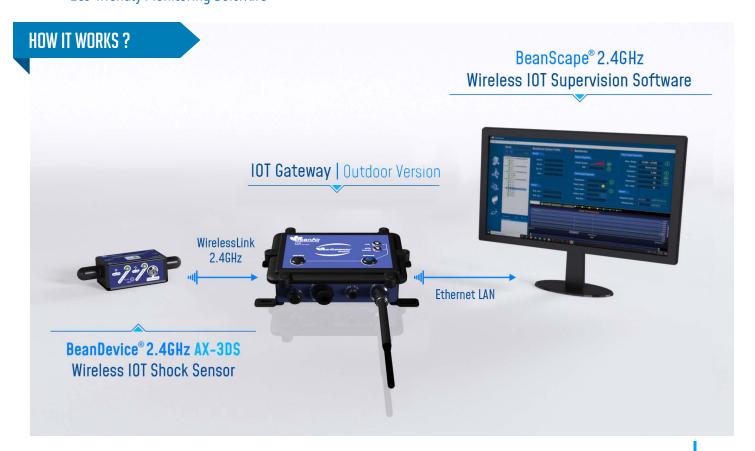

### DESCRIPTION

REFERENCE

This wirelesss IOT Shock sensor starterkit includes everything you need to setup quickly your vibration monitoring application :

- Wireless Receiver/Gateway with LAN Output, IP67 casing (Ref: BeanGateway® Outdoor)
- Wireless accelerometer dedicated to shock measurement with integrated data logger. BeanDevice® 2.4GHz AX-3DS: ±6/12/24q
- 1 x Free software to collect and display in real-time data measurement (Ref: BeanScape® 2.4GHZ LITE )
- AC/DC Power Adapter ( US or EUR or UK plugs) for charging the battery or to be used constantly

### **MAIN FEATURES**

- Wireless accelerometer dedicated to shock Scalable measurement range: ±6g/±12g/±24g
- SSD (Smart Shock Detection), wireless sensor can wakeup on shock detection (software configurable)
- Noise spectral density @ BW 10Hz: 650 μg/ νHz
- Time-synchronized data acquisition (±2.5ms of accuracy)
- Waterproof IP67 aluminum casing (Nema 6)
- Rechargeable Lithium-Polymer battery 2200 mAh providing a battery life up to 15 months
- Embedded data logger: up to 1 million data points (with events dating)
- Excellent radio link with a maximum range of 500 meters