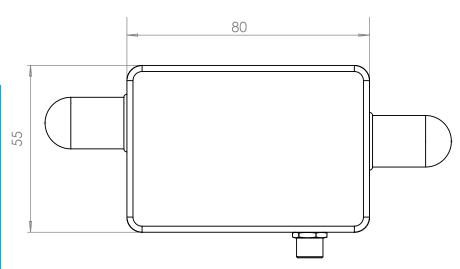

### **DRAWING**

"No screw mounting option, this device should be glue mounted or use a **tape/cable-tie**"

If you need screw mounting option, please choose version:

SK-SHOCK-AX-3DS-24G-SCM