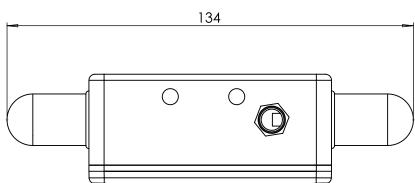

### **DRAWING**

"No screw mounting option, this device should be glue mounted or use a **tape/cable-tie**"

If you need screw mounting option, please choose version:

SK-SHOCK-AX-3DS-24G-SCM