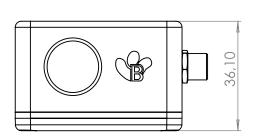

### **DRAWING**

"No screw mounting option, this device should be glue mounted or use a **tape/cable-tie**"

If you need screw mounting option, please choose version:

SK-SHOCK-AX-3DS-24G-SCM