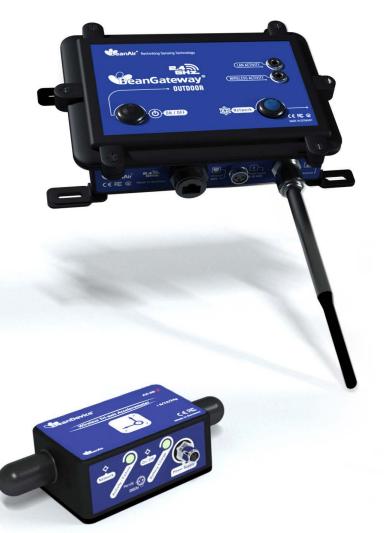

### DESCRIPTION

REFERENCE

This wirelesss IOT Shock sensor starterkit includes everything you need to setup quickly your vibration monitoring application :

- Wireless Receiver/Gateway with LAN Output, IP67 casing (Ref: BeanGateway® Outdoor)
- Wireless accelerometer dedicated to shock measurement with integrated data logger. BeanDevice® 2.4GHz AX-3DS: ±6/12/24q
- 1 x Free software to collect and display in real-time data measurement (Ref: BeanScape® 2.4GHZ LITE )
- AC/DC Power Adapter ( US or EUR or UK plugs) for charging the battery or to be used constantly