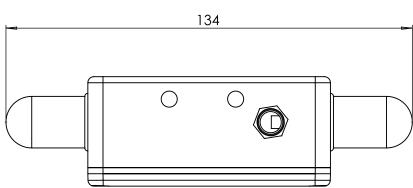

## **DRAWING**

"No screw mounting option, this device should be glue mounted or use a **tape/cable-tie**"

If you need screw mounting option, please choose version:

SK-HI-INC-XR-SCM