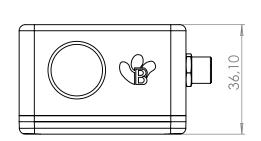

## **DRAWING**

"No screw mounting option, this device should be glue mounted or use a **tape/cable-tie**"

If you need screw mounting option, please choose version:

SK-HI-INC-XR-SCM