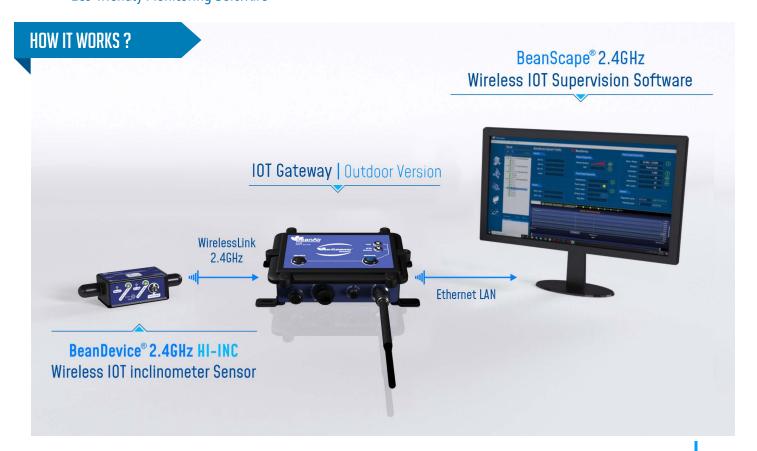

## **DESCRIPTION**

This wirelesss IOT inclinometer starterkit includes everything you need to setup quickly your inclination / tilt monitoring application :

- Wireless Receiver/Gateway with LAN Output, IP67 casing (Ref: BeanGateway® Outdoor)
- Wireless inclinometer sensor with standard base, measurement range ±30° ( ref: BeanDevice® 2.4GHZ HI-INC ±30 degree )
- 1 x Free software to collect and display in real-time data measurement (Ref: BeanScape® 2.4GHZ LITE)
- AC/DC Power Adapter ( US or EUR or UK plugs) for charging the battery or to be used constantly