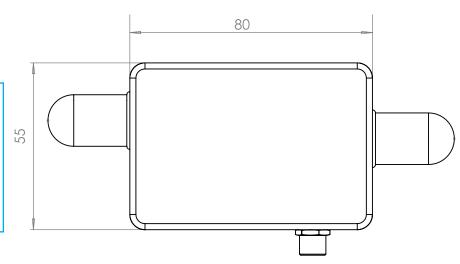

## **DRAWING**

"No screw mounting option, this device should be glue mounted or use a **tape/cable-tie**"

If you need screw mounting option, please choose version:

SK-HI-INC-XR-SCM