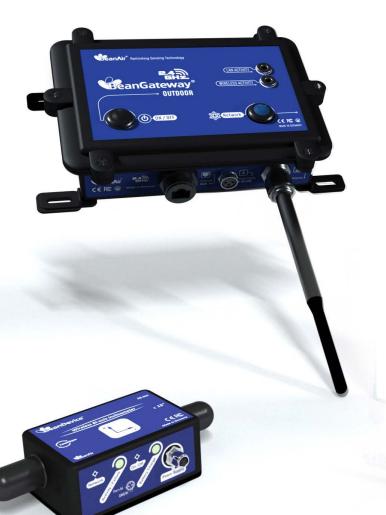

## **DESCRIPTION**

This wirelesss IOT inclinometer starterkit includes everything you need to setup quickly your inclination / tilt monitoring application :

- Wireless Receiver/Gateway with LAN Output, IP67 casing (Ref: BeanGateway® Outdoor)
- Wireless inclinometer sensor with standard base, measurement range ±30° ( ref: BeanDevice® 2.4GHZ HI-INC ±30 degree )
- 1 x Free software to collect and display in real-time data measurement (Ref: BeanScape® 2.4GHZ LITE)
- AC/DC Power Adapter ( US or EUR or UK plugs) for charging the battery or to be used constantly

### **MAIN FEATURES**

- Wireless Inclinometer sensor (measurement range ±30°)
- Global License-free band 2.4GHZ, with maximum radio range 500 meters
- Extremely precise Inclinometer (±0.006° of precision)
- Time-synchronized data acquisition (±2.5ms of accuracy)
- Waterproof IP67 aluminum casing (Nema 6)
- Rechargeable Lithium-Polymer battery 2200 mAh providing a battery life up to 15 months
- Embedded data logger: up to 1 million data points (with events dating)