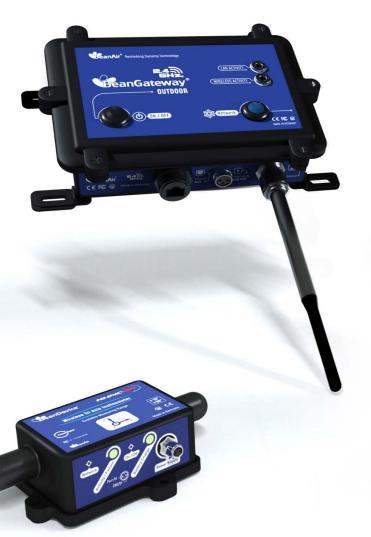

### **DESCRIPTION**

REFERENCE

This wirelesss IOT inclinometer starterkit includes everything you need to setup quickly your inclination / tilt monitoring application:

- Wireless Receiver/Gateway with LAN Output, IP67 casing (Ref: BeanGateway® Outdoor)
- Wireless ultra-accurate Tri-Axis Inclinometer sensor with screw mounting option (ref: BeanDevice 2.4GHZ HI-INC SR)
- 1 x Free software to collect and display in real-time data measurement (Ref: BeanScape® 2.4GHZ LITE)
- AC/DC Power Adapter (US or EUR or UK plugs) for charging the battery or to be used constantly