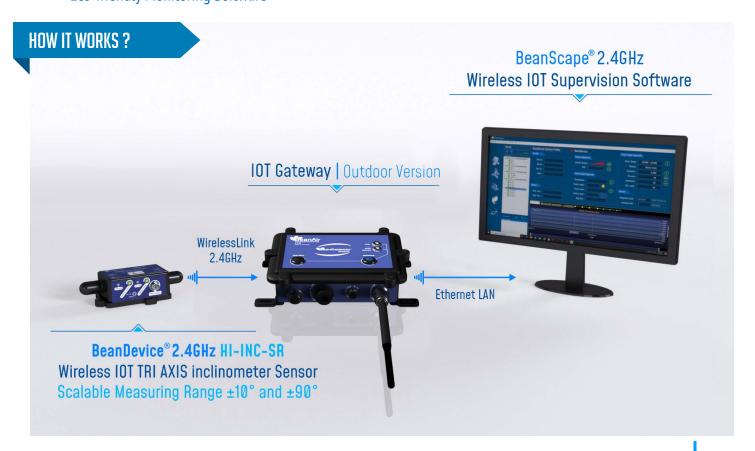

### **DESCRIPTION**

REFERENCE

This wirelesss IOT inclinometer starterkit includes everything you need to setup quickly your inclination / tilt monitoring application:

- Wireless Receiver/Gateway with LAN Output, IP67 casing (Ref: BeanGateway® Outdoor)
- Wireless ultra-accurate Tri-Axis Inclinometer sensor with screw mounting option (ref: BeanDevice 2.4GHZ HI-INC SR)
- 1 x Free software to collect and display in real-time data measurement (Ref: BeanScape® 2.4GHZ LITE)
- AC/DC Power Adapter (US or EUR or UK plugs) for charging the battery or to be used constantly

### **MAIN FEATURES**

- Scalable Range: ±10° or ±90° with automatic range adjustment
- Ultra precise sensor (±0.01° for 10° range)
- Global License-free band 2.4GHZ, with maximum radio range 500 meters
- Time-synchronized data acquisition (±2.5ms of accuracy)
- Waterproof IP67 aluminum casing (Nema 6) with screw mounting base
- Rechargeable Lithium-Polymer battery 2200 mAh providing a battery life up to 15 months
- Embedded data logger: up to 8 million data points (with events dating)