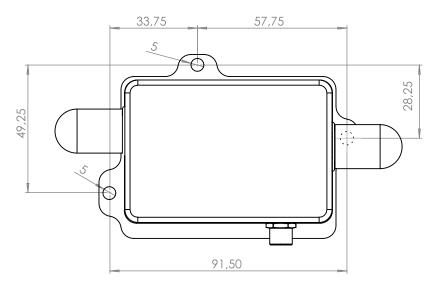

0

### STARTERKIT

### **MAIN FEATURES**

- Scalable Range: ±10° or ±90° with automatic range adjustment
- Ultra precise sensor (±0.01° for 10° range)
- Global License-free band 2.4GHZ, with maximum radio range 500 meters
- Time-synchronized data acquisition (±2.5ms of accuracy)
- Waterproof IP67 aluminum casing (Nema 6) with screw mounting base
- Rechargeable Lithium-Polymer battery 2200 mAh providing a battery life up to 15 months
- Embedded data logger: up to 8 million data points (with events dating)

Beanair products are Made in Germany and are certified CE/FCC/Giteki

### **WEBLINKS TO PRODUCTS**

- Wireless Tri Axis Inclinometer Sensor
- Wireless Receiver/Gateway
- Eco-friendly Monitoring Software





# 0

### STARTERKIT

### WIRELESS TRI AXIS INCLINOMETER SENSOR

### **DRAWING**







### **CONTACT US**

#### Headquarter:

#### Email:

### Phone number:

Buchholzer Straße 65, 13156 Berlin, Germany info@beanair.com

+493066405051







www.facebook.com/BeanAir www.beanair.com





www.youtube.com/user/BeanairSensors



www.twitter.com/beanair