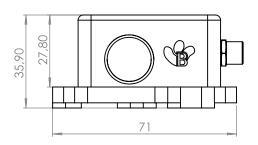

### STARTERKIT

### **MAIN FEATURES**

- Scalable Range: ±10° or ±90° with automatic range adjustment
- Ultra precise sensor (±0.01° for 10° range)
- Global License-free band 2.4GHZ, with maximum radio range 500 meters
- Time-synchronized data acquisition (±2.5ms of accuracy)
- Waterproof IP67 aluminum casing (Nema 6) with screw mounting base
- Rechargeable Lithium-Polymer battery 2200 mAh providing a battery life up to 15 months
- Embedded data logger: up to 8 million data points (with events dating)

Beanair products are Made in Germany and are certified CE/FCC/Giteki

### **WEBLINKS TO PRODUCTS**

- Wireless Tri Axis Inclinometer Sensor
- Wireless Receiver/Gateway
- Eco-friendly Monitoring Software





# 0

### STARTERKIT

### WIRELESS TRI AXIS INCLINOMETER SENSOR

### **DRAWING**







### **CONTACT US**

#### Headquarter:

#### Email:

### Phone number:

Buchholzer Straße 65, 13156 Berlin, Germany info@beanair.com

+493066405051







www.facebook.com/BeanAir www.beanair.com





www.youtube.com/user/BeanairSensors



www.twitter.com/beanair