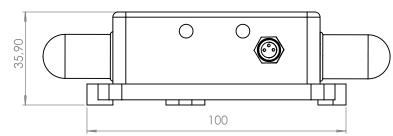

## STARTERKIT

### **MAIN FEATURES**

- Scalable Range: ±10° or ±90° with automatic range adjustment
- Ultra precise sensor (±0.01° for 10° range)
- Global License-free band 2.4GHZ, with maximum radio range 500 meters
- Time-synchronized data acquisition (±2.5ms of accuracy)
- Waterproof IP67 aluminum casing (Nema 6) with screw mounting base
- Rechargeable Lithium-Polymer battery 2200 mAh providing a battery life up to 15 months
- Embedded data logger: up to 8 million data points (with events dating)

Beanair products are Made in Germany and are certified CE/FCC/Giteki

### **WEBLINKS TO PRODUCTS**

- Wireless Tri Axis Inclinometer Sensor
- Wireless Receiver/Gateway
- Eco-friendly Monitoring Software





# 0

### STARTERKIT

### WIRELESS TRI AXIS INCLINOMETER SENSOR

### **DRAWING**







### **CONTACT US**

#### Headquarter:

#### Email:

### Phone number:

Buchholzer Straße 65, 13156 Berlin, Germany info@beanair.com

+493066405051







www.facebook.com/BeanAir www.beanair.com





www.youtube.com/user/BeanairSensors



www.twitter.com/beanair